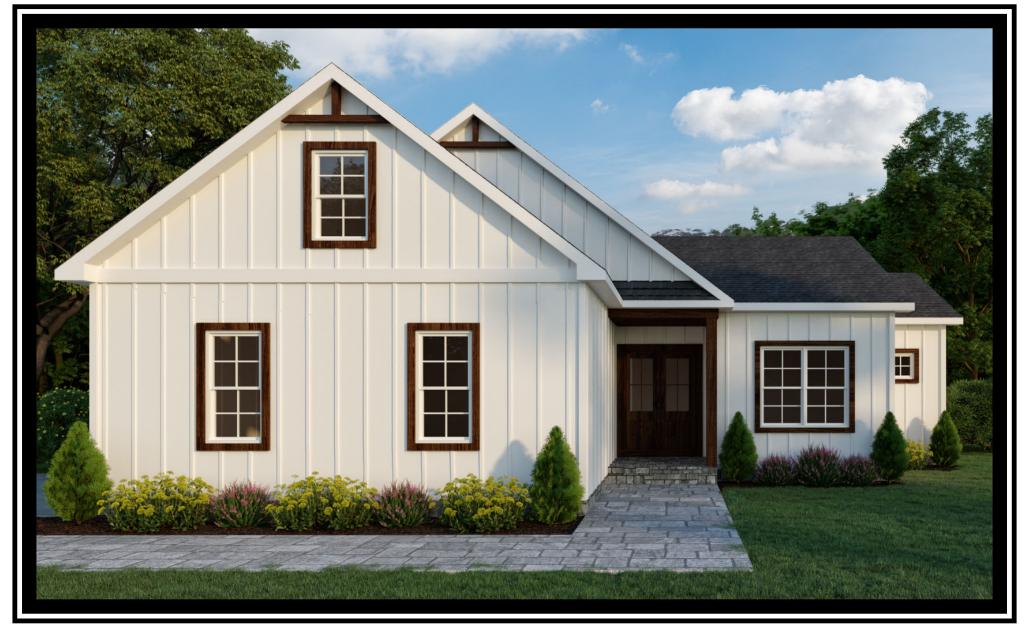

## Deena



1,760 Sq Ft

Custom Built Homes By

## Patio Dining Master Bedroom 12'-0" X 14'-6" TRAY CLG. Bedroom 3 Great Room-14'-6" X 19'-0" CATHEDRAL CLG. W.I.C. Bath Kitchen 10'-0" X 12'-0" REF. Bath Bath Laundry 9'-0" X 6'-0" Pantry 4'-0'X9'-6' Foyer 16'-0" X 8'-6" TRAY CLG Bedroom 2 Porch Two Car Garage

NOTE: Although all illustrations and specification are believed correct at the time of publication, accuracy cannot be guaranteed. The right is reserved to make changes without notice or obligation. Room sizes are approximate.

## <u>Deena</u>

Main Sq. Ft. 1,760

Bonus Sq. Ft. 290

Bedrooms 3

Bathrooms 2