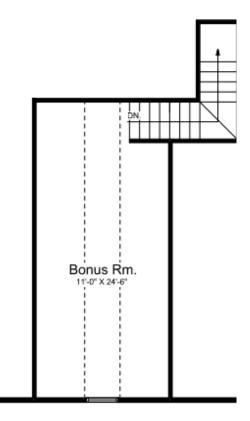

## Deena



1,760 Sq Ft

Custom Built Homes By

## Patio Dining Master Bedroom 12'-0" X 14'-6" TRAY CLG. Bedroom 3 Great Room-14'-6" X 19'-0" CATHEDRAL CLG. W.I.C. Bath Kitchen 10'-0" X 12'-0" REF. Bath Bath Laundry 9'-0" X 6'-0" Pantry 4'-0'X9'-6' Foyer 16'-0" X 8'-6" TRAY CLG Bedroom 2 Porch Two Car Garage

NOTE: Although all illustrations and specification are believed correct at the time of publication, accuracy cannot be guaranteed. The right is reserved to make changes without notice or obligation. Room sizes are approximate.

## <u>Deena</u>

Main Sq. Ft. 1,760

Bonus Sq. Ft. 290

Bedrooms 3

Bathrooms 2