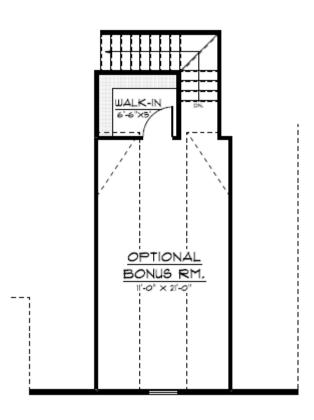

## Greystone II



1,900 Sq Ft

Custom Built Homes By

## OPTIONAL MASTER COVERED PATIO BEDROOM 13'-0" × 15'-0" CATHEDRAL CLG. KITCHEN DINING FAMILY ROOM LNDRY, 19'-0" × 15'-0" CATHEDRAL BEAMS. CATHEDRAL W/ PANTR FOYER OFFICE BEDROOM \*2 TRAY CLG. TRAY CLG. BEDROOM \*3 PORCH 2 CAR GARAGE CATHEDRAL CLG. FLOOR PLAN MAIN LEVEL = 1,900 SQUARE FEET

OPT, BONUS RM, = 310 SQUARE FEET

## Greystone II

Main Sq. Ft. 1900

Opt Bonus Room 310

Bedrooms 3

Bathrooms 2.5



NOTE: Although all illustrations and specification are believed correct at the time of publication, accuracy cannot be guaranteed. The right is reserved to make changes without notice or obligation. Room sizes are approximate.