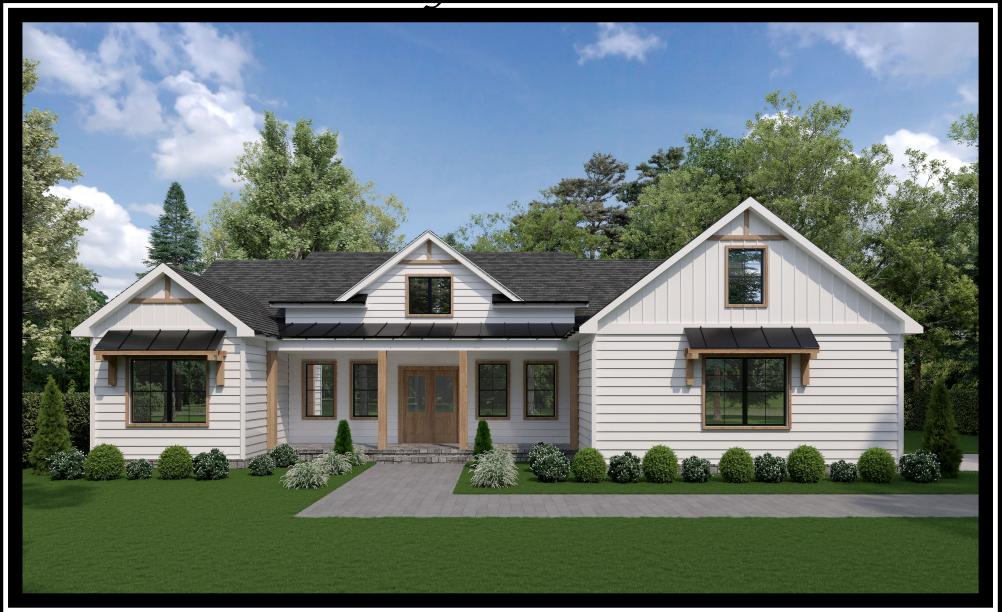

## Greystone II

1,900 Sq Ft

Custom Built Homes By

## Greystone II

Main Sq. Ft. 1900

Opt Bonus Room 310

Bedrooms 3

Bathrooms 2.5

NOTE: Although all illustrations and specification are believed correct at the time of publication, accuracy cannot be guaranteed. The right is reserved to make changes without notice or obligation. Room sizes are approximate.